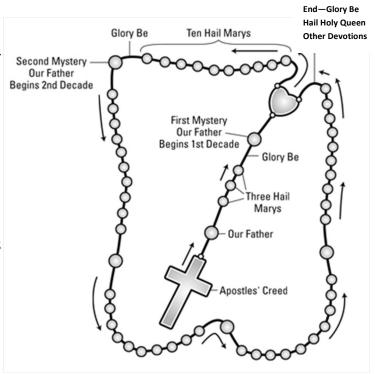

## October is the Month of the Rosary: How to Pray the Rosary

Even though the Rosary is a longstanding traditional devotion for Catholics, it is not uncommon to find Catholics today who don't know how to pray it, or don't know some of the prayers. Please use this guide as a reminder of how we make this "crown" of prayers for our Blessed Mother, or share it with someone else! Begin with the **Sign of the Cross**, then pray the Apostles' Creed on the Crucifix, and move along the beads according to the chart below.

Apostles' Creed—I believe in God, the Father almighty, Creator of heaven and earth, and in Jesus Christ, his only Son, our Lord, who was conceived by the Holy Spirit, born of the Virgin Mary, suffered under Pontius Pilate, was crucified, died and was buried; he descended into hell; on the third day he rose again from the dead; he ascended into heaven, and is seated at the right hand of God the Father almighty; from there he will come to judge the living and the dead. I believe in the Holy Spirit, the holy catholic Church, the communion of saints, the forgiveness of sins, the resurrection of the body, and life everlasting. Amen.

Our Father—Our Father, Who art in heaven, hallowed be Thy name; Thy kingdom come; Thy will be done on earth as it is in heaven. Give us this day our daily bread; and forgive us our trespasses as we forgive those who trespass against us; and lead us not into temptation, but deliver us from evil. Amen.

Hail Mary—Hail Mary, full of grace, the Lord is with you; blessed are you among women, and blessed is the fruit of your womb, Jesus. Holy Mary, Mother of God, pray for us sinners now and at the hour of our death. Amen.

**Glory Be**—Glory be to the Father, the Son, and the Holy Spirit; as it was in the beginning, is now, and ever shall be, world without end. Amen.

**Fatima Prayer** (optional, after the Glory Be of each decade)—O My Jesus, forgive us our sins, save us from the fires of Hell and lead all souls to Heaven, especially those who are in most need of Thy mercy.

Hail Holy Queen—Hail, holy Queen, mother of mercy, our life, our sweetness, and our hope. To you we cry, poor banished children of Eve; to you we send up our sighs, mourning and weeping in this valley of tears. Turn, then, most gracious advocate, your eyes of mercy toward us; and after this, our exile, show unto us the blessed fruit of your womb, Jesus. O clement, O loving, O sweet Virgin Mary.

V. Pray for us, O holy Mother of God.

R. That we may be made worthy of the promises of Christ.

Let us pray: O God, whose Only Begotten Son, by his life, Death, and Resurrection, has purchased for us the rewards of eternal life, grant, we beseech thee, that while meditating on these mysteries of the most holy Rosary of the Blessed Virgin Mary, we may imitate what they contain and obtain what they promise, through the same Christ our Lord. Amen.

#### **Mysteries of the Rosary** (to be announced before each Decade of the Rosary)

**Joyful Mysteries** (Mon., Wed., Sun. of Advent)—The Annunciation; The Visitation; The Nativity; The Presentation in the Temple; The Finding of Jesus in the Temple

**Luminous Mysteries** (Thurs.)—The Baptism of Christ in the Jordan; The Wedding Feast at Cana; Jesus' Proclamation of the Coming of the Kingdom of God; The Transfiguration; The Institution of the Eucharist

**Sorrowful Mysteries** (Tues., Fri., Sun. of Lent)—The Agony in the Garden; The Scourging at the Pillar; The Crowning with Thorns; The Carrying of the Cross; The Crucifixion and Death of Jesus

**Glorious Mysteries** (Wed., most Sun.)—The Resurrection; The Ascension; The Descent of the Holy Spirit at Pentecost; The Assumption of Mary; The Coronation of Mary