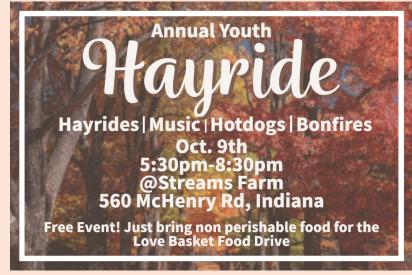

Youth from Good Shepherd and Indiana Area Parishes are invited to Streams Farm in Indiana on Oct. 9. Event is free but all youth are asked to bring non perishable food items for the Love Basket food drive. Permission/Release forms are required; these will be available in the Narthex, and at October 3rd Youth ministry meeting.